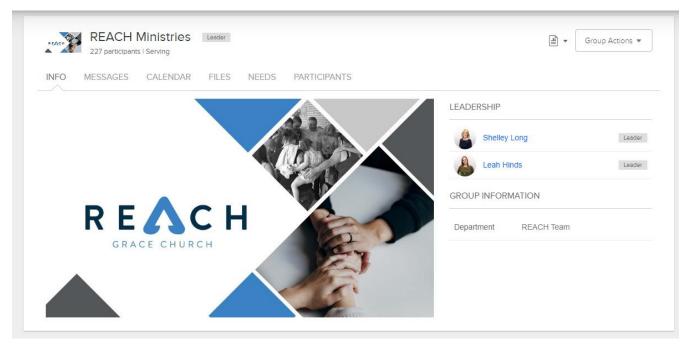

- 5. When you get to the Group page, there are a lot of options that you can explore.
  - The **Info** tab shows a description of the team and the status of the team (active or in the process of launching).
  - The Messages tab shows you all the past messages that have been sent to the group, and you can also view any comments left on a particular message. Group Leaders can send messages to the group here. Reminder: all messages are also delivered as an email.
  - The **Files** tab will be used to store any important files pertinent to that REACH team for all volunteers to view.
  - The **Needs** tab holds all the current and past needs lists. We often use a needs list to ask people to sign up when donating items or bringing items to an event. You can view all of those on the Needs tab, including if you signed up for something and need a refresher on what you signed up to bring!
  - Click on the Participants tab to view a list of everyone in that group.
  - The **Calendar** tab is also important! Clicking on the Calendar tab and will bring you to the page below.