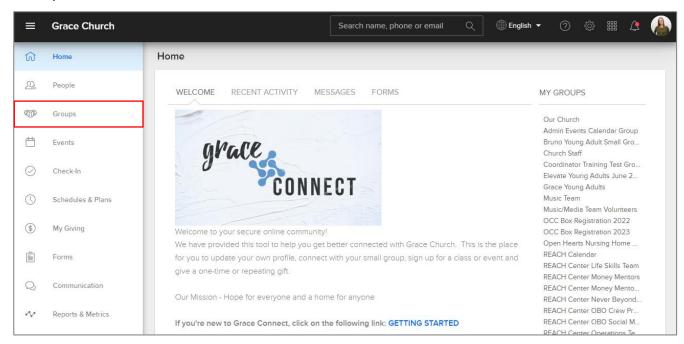

- Click on the icon on the top right (pictured above). This will take you to the login page for Grace Connect and there you will be asked to put in your username and password. Click "Forgot Password" if you can't remember your login info.
- 3. After you are logged in, you will see this page. Click on the "Groups" tab on the left side. There are a lot of things you can utilize, like "My Giving" and "My Serving," but REACH will use the "Groups" tab the most.