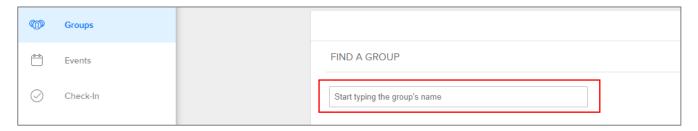

## Grace Connect Laptop Instructions | REACH

4. When you get to the Groups page, search the title of your ministry team. Ex: REACH Ministries, Money Mentor, Clean Wheeling, Car Show, Backpack Drive, etc. It should bring up the related REACH group, which you can then click on.