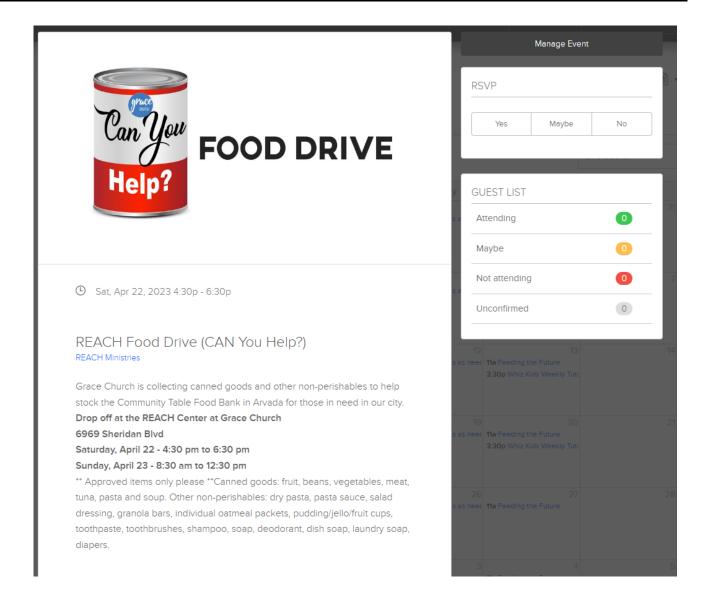

- On the Calendar page, you can see all of the events that month. You can toggle to different months by using the dropdown menu at the top of the page.
- Click on any of the blue events to view the details of the event (see next page)