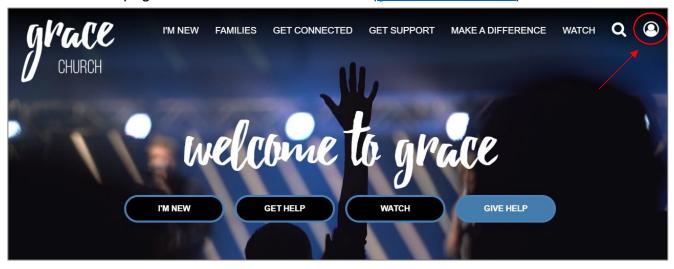

## Grace Connect Computer / Laptop Instructions | REACH

Below are instructions on how to access Grace Connect from a computer or laptop.

1. Go to the home page of the Grace Church website (gracechurchco.com).

- Click on the icon on the top right (pictured above). This will take you to the login page for Grace Connect and there you will be asked to put in your username and password. Click "Forgot Password" if you can't remember your login info.
- 3. After you are logged in, you will see this page. Click on the "Groups" tab on the left side. There are a lot of things you can utilize, like "My Giving" and "My Serving," but REACH will use the "Groups" tab the most.